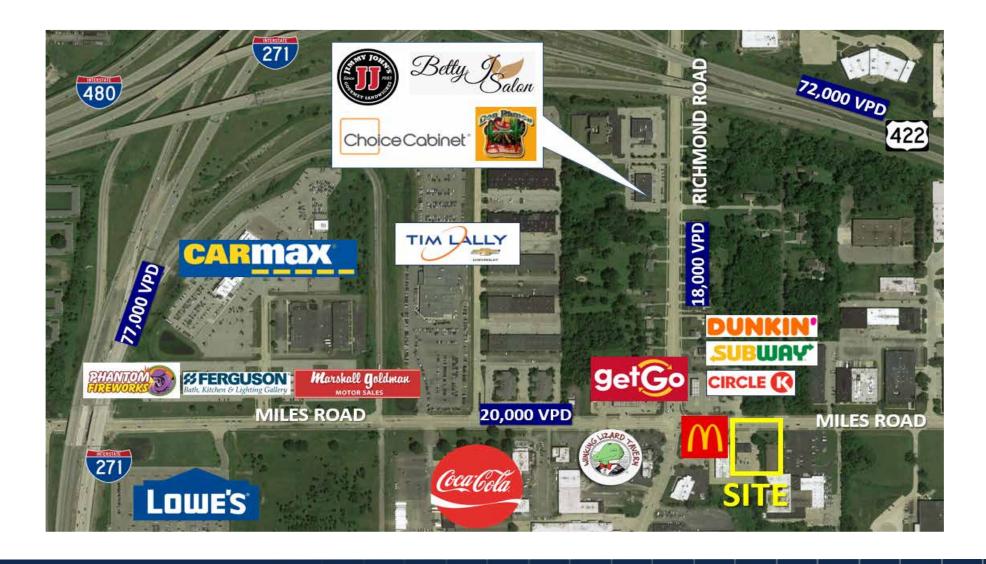

## Richmond Highlands

WARRENSVILLE HEIGHTS, OHIO

#### **AVAILABLE FOR LEASE**

SIZE 3,635 SF, 3,775 SF & 10,120 SF - Office & Retail Space Available for Lease

(Fast Food Drive-Thru Capability)

SIGNAGE Signalized Ingress/Egress with a Building Signage Option; Visible from Highway

-Maintenance

-Professional Property Management

LOCATION Conveniently located in Warrensville Heights with easy access to local

interstates, hotels, shopping and restaurants.

High visibility facing Richmond Road with building signage visible from the highway.