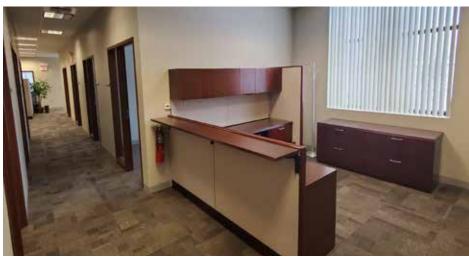

s

WARRENSVILLE HEIGHTS, OHIO

#### **AVAILABLE FOR LEASE**





SIZE 3,635 SF, 3,775 SF & 10,120 SF - Office & Retail Space Available for Lease

(Fast Food Drive-Thru Capability)

SIGNAGE Signalized Ingress/Egress with a Building Signage Option; Visible from Highway

\*Great Owner/User Opportunity\*

PARKING Ample Surface Parking in Front and Rear of Building

AMENITIES Gross Lease (Included in Rent):

-Cleaning 5 Nights a Week

-Heating & Air Conditioning

-Free Surface Parking

-Maintenance

-Professional Property Management

LOCATION Conveniently located in Warrensville Heights with easy access to local

interstates, hotels, shopping and restaurants.

High visibility facing Richmond Road with building signage visible from the highway.



# Property Photos WARRENSVILLE HEIGHTS, OHIO











### Floor Plan

WARRENSVILLE HEIGHTS, OHIO



FIRST FLOOR OFFICE - 3,635 SF



WARRENSVILLE HEIGHTS, OHIO



FIRST FLOOR RETAIL (DRIVE-THRU) - 3,775 SF





SECOND FLOOR OFFICE - 10,120 SF







### Contact Information

WARRENSVILLE HEIGHTS, OHIO

SIGNAGE HERE

Brad Kowit
Office: 216-514-1400 ext 102
bkowit@kowitrealestate.com