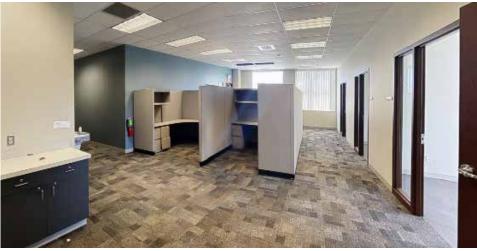

WARRENSVILLE HEIGHTS, OHIO

#### **AVAILABLE FOR LEASE**





SIZE 3,635 SF, 3,775 SF & 10,120 SF - Office & Retail Space Available for Lease

(Fast Food Drive-Thru Capability)

SIGNAGE Signalized Ingress/Egress with a Building Signage Option; Visible from Highway

\*Great Owner/User Opportunity\*

PARKING Ample Surface Parking in Front and Rear of Building

AMENITIES Gross Lease (Included in Rent):

-Cleaning 5 Nights a Week

-Heating & Air Conditioning

-Free Surface Parking

-Maintenance

-Professional Property Management

LOCATION Conveniently located in Warrensville Heights with easy access to local

interstates, hotels, shopping and restaurants.

High visibility facing Richmond Road with building signage visible from the highway.



# Property Photos WARRENSVILLE HEIGHTS, OHIO











### Floor Plan

WARRENSVILLE HEIGHTS, OHIO



FIRST FLOOR OFFICE - 3,635 SF



WARRENSVILLE HEIGHTS, OHIO



FIRST FLOOR RETAIL (DRIVE-THRU) - 3,775 SF





SECOND FLOOR OFFICE - 10,120 SF







### Contact Information

WARRENSVILLE HEIGHTS, OHIO

SIGNAGE HERE

Brad Kowit
Office: 216-514-1400 ext 102
bkowit@kowitrealestate.com