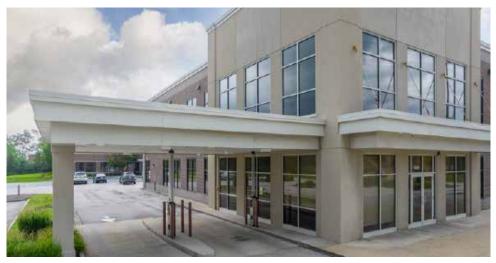

nds

WARRENSVILLE HEIGHTS, OHIO

#### **AVAILABLE FOR LEASE**





SIZE 3,635 SF, 3,775 SF & 10,120 SF - Office & Retail Space Available for Lease

(Fast Food Drive-Thru Capability)

SIGNAGE Signalized Ingress/Egress with a Building Signage Option; Visible from Highway

\*Great Owner/User Opportunity\*

PARKING Ample Surface Parking in Front and Rear of Building

AMENITIES Gross Lease (Included in Rent):

-Cleaning 5 Nights a Week

-Heating & Air Conditioning

-Free Surface Parking

-Maintenance

-Professional Property Management

LOCATION Conveniently located in Warrensville Heights with easy access to local

interstates, hotels, shopping and restaurants.

High visibility facing Richmond Road with building signage visible from the highway.



# Property Photos WARRENSVILLE HEIGHTS, OHIO











### Floor Plan

WARRENSVILLE HEIGHTS, OHIO



FIRST FLOOR OFFICE - 3,635 SF



WARRENSVILLE HEIGHTS, OHIO



FIRST FLOOR RETAIL (DRIVE-THRU) - 3,775 SF





SECOND FLOOR OFFICE - 10,120 SF







### Contact Information

WARRENSVILLE HEIGHTS, OHIO

SIGNAGE HERE

Brad Kowit
Office: 216-514-1400 ext 102
bkowit@kowitrealestate.com