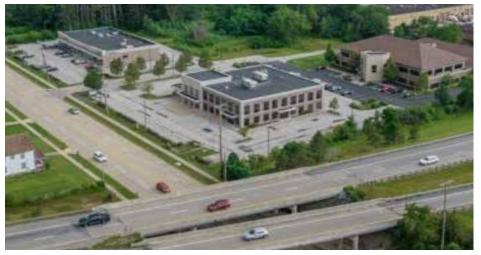

ARRENSVILLE HEIGHTS, OHIO

#### **AVAILABLE FOR LEASE**





SIZE 3,635 SF, 3,775 SF & 10,120 SF - Office & Retail Space Available for Lease

(Fast Food Drive-Thru Capability)

SIGNAGE Signalized Ingress/Egress with a Building Signage Option; Visible from Highway

\*Great Owner/User Opportunity\*

PARKING Ample Surface Parking in Front and Rear of Building

AMENITIES Gross Lease (Included in Rent):

-Cleaning 5 Nights a Week

-Heating & Air Conditioning

-Free Surface Parking

-Maintenance

-Professional Property Management

LOCATION Conveniently located in Warrensville Heights with easy access to local

interstates, hotels, shopping and restaurants.

High visibility facing Richmond Road with building signage visible from the highway.



# Property Photos WARRENSVILLE HEIGHTS, OHIO











### Floor Plan

WARRENSVILLE HEIGHTS, OHIO



FIRST FLOOR OFFICE - 3,635 SF



WARRENSVILLE HEIGHTS, OHIO



FIRST FLOOR RETAIL (DRIVE-THRU) - 3,775 SF





SECOND FLOOR OFFICE - 10,120 SF







### Contact Information

WARRENSVILLE HEIGHTS, OHIO

SIGNAGE HERE

Brad Kowit
Office: 216-514-1400 ext 102
bkowit@kowitrealestate.com