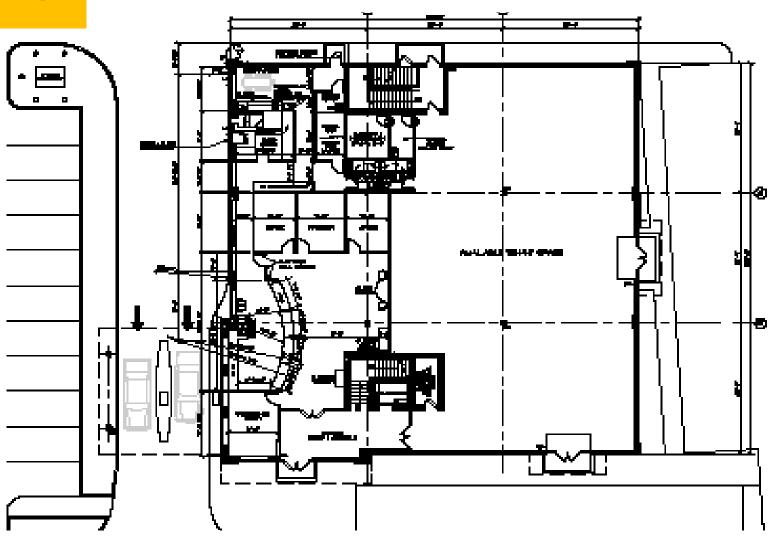

### Floor Plan

WARRENSVILLE HEIGHTS, OHIO

FIRST FLOOR OFFICE - 3,635 SF

WARRENSVILLE HEIGHTS, OHIO

FIRST FLOOR RETAIL (DRIVE-THRU) - 3,775 SF

SECOND FLOOR OFFICE - 10,120 SF