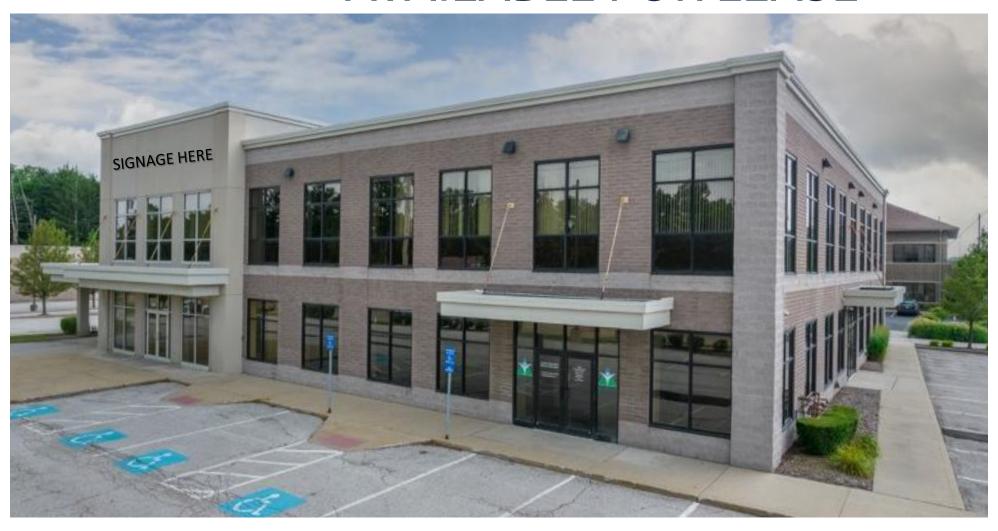

#### **AVAILABLE FOR LEASE**

SIZE 3,635 SF, 3,775 SF & 10,120 SF - Office & Retail Space Available for Lease

(Fast Food Drive-Thru Capability)

SIGNAGE Signalized Ingress/Egress with a Building Signage Option; Visible from Highway

\*Great Owner/User Opportunity\*

PARKING Ample Surface Parking in Front and Rear of Building

AMENITIES Gross Lease (Included in Rent):

-Cleaning 5 Nights a Week

-Heating & Air Conditioning

-Free Surface Parking

### Contact Information

WARRENSVILLE HEIGHTS, OHIO

SIGNAGE HERE

Brad Kowit
Office: 216-514-1400 ext 102
bkowit@kowitrealestate.com