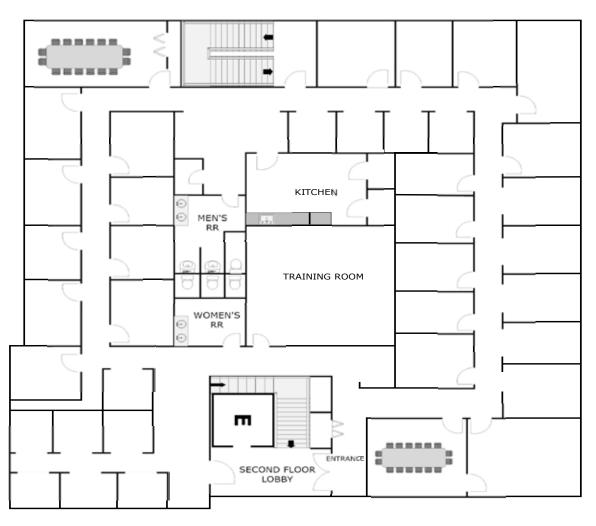

### Floor Plan

WARRENSVILLE HEIGHTS, OHIO

FIRST FLOOR OFFICE - 3,635 SF

WARRENSVILLE HEIGHTS, OHIO

FIRST FLOOR RETAIL (DRIVE-THRU) - 3,775 SF

SECOND FLOOR OFFICE - 10,120 SF