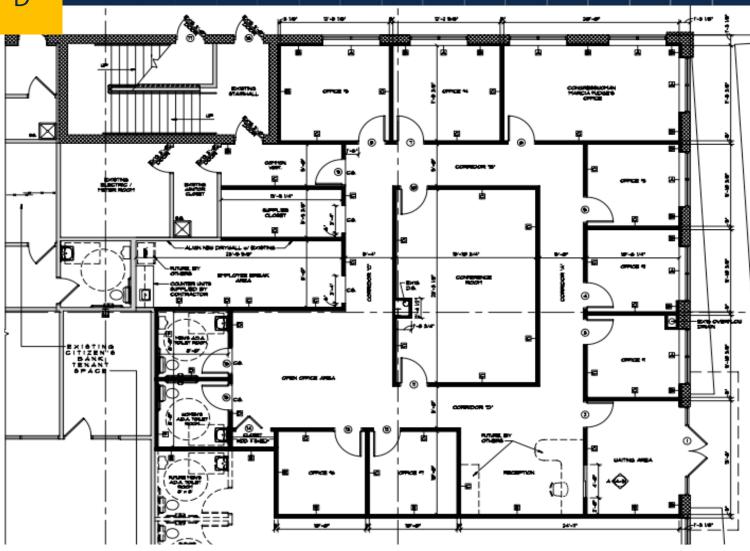

### Floor Plan

WARRENSVILLE HEIGHTS, OHIO

FIRST FLOOR OFFICE - 3,635 SF

WARRENSVILLE HEIGHTS, OHIO

FIRST FLOOR RETAIL (DRIVE-THRU) - 3,775 SF

SECOND FLOOR OFFICE - 10,120 SF